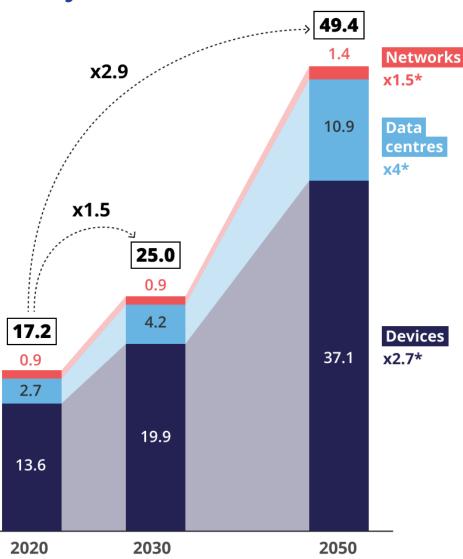

#### If no steps are taken, digital's GHG emissions could amost triple by 2050

Progression of the business-asusual scenario of GHG emissions in 2020, 2030 and 2050

BERE

#empowering

EUconnectivity