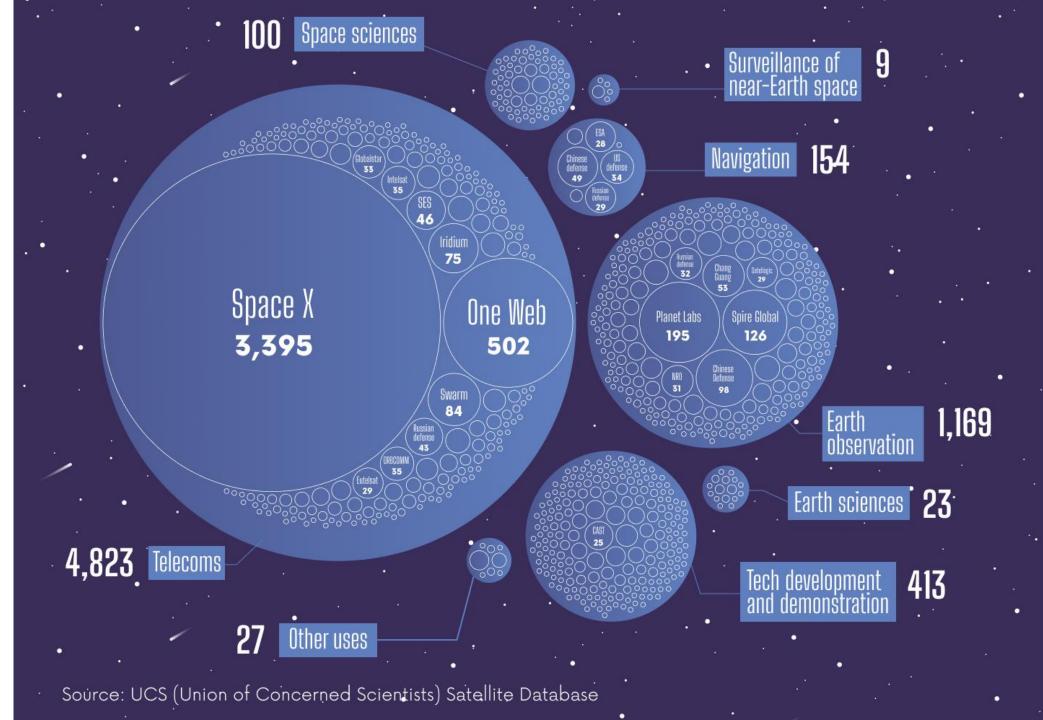

# Dynamics between materiality and uses

BEREC

Breakdown of the digital carbon footprint in 2020 by ICT component (%), and interrelations between them

3

Number of operational satellites as of January 1<sup>st</sup> 2023, classified by main purpose and player Some players' fleet serves multiple purposes