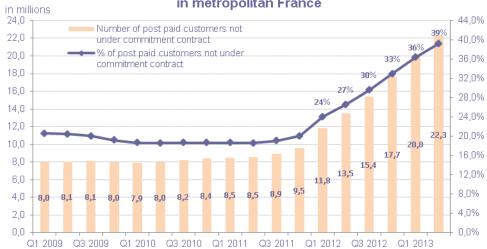

Except opposite mention, indicators are in millions of units.

I. NATIONAL REPORT

Mobile Network Operators (1) and Mobile Virtual Network Operators (1')

30 June 2013

|                                                                            | June-12 | Sept-12 | Dec-12 | March-13 | June-13 |
|----------------------------------------------------------------------------|---------|---------|--------|----------|---------|
| Postpaid customers (2)                                                     | 52,074  | 53,457  | 54,893 | 56,359   | 58,140  |
| - Quarterly Net Adds (4)                                                   | 1,421   | 1,384   | 1,436  | 1,466    | 1,781   |
| - Quaterly net growrh as a %                                               | 2,8%    | 2,7%    | 2,7%   | 2,7%     | 3,2%    |
| - Year on year net growth (4)                                              | 10,0%   | 11,1%   | 12,0%  | 11,3%    | 11,6%   |
| of which MtoM SIM cards                                                    | 3,907   | 4,372   | 4,663  | 5,316    | 6,091   |
| - Quarterly Net Adds (4)                                                   | 0,379   | 0,465   | 0,292  | 0,653    | 0,775   |
| - Quaterly net growrh as a %                                               | 10,7%   | 11,9%   | 6,7%   | 14,0%    | 14,6%   |
| - Year on year net growth (4)                                              | 29,7%   | 38,9%   | 39,0%  | 50,7%    | 55,9%   |
|                                                                            |         |         |        |          |         |
| Prepaid customers (2)                                                      | 18,387  | 18,475  | 18,244 | 17,319   | 16,639  |
| - Quarterly Net Adds (4)                                                   | -0,437  | 0,088   | -0,231 | -0,925   | -0,681  |
| - Quaterly net growrh as a %                                               | -2,3%   | 0,5%    | -1,2%  | -5,1%    | -3,9%   |
| - Year on year net growth (4)                                              | -1,4%   | -2,2%   | -6,7%  | -8,0%    | -9,5%   |
| Total customers (2)                                                        | 70,460  | 71,932  | 73,137 | 73,678   | 74,779  |
| - Quarterly Net Adds (4)                                                   | 0,984   | 1,472   | 1,205  | 0,541    | 1,101   |
| - Quarterly Net Adds (4)                                                   | 1,4%    | 2,1%    | 1,203  | 0,7%     | 1,101   |
| - Year on year net growth (4)                                              | 6,8%    | 7,4%    | 6,7%   | 6,0%     | 6,1%    |
| of which MtoM SIM cards excluded                                           | 66,553  | 67,560  | 68,474 | 68,362   | 68,687  |
| - Quarterly Net Adds (4)                                                   | 0,605   | 1,007   | 0,913  | -0,112   | 0,325   |
| - Quaterly net growth as a %                                               | 0,9%    | 1,5%    | 1,4%   | -0,2%    | 0,5%    |
| - Year on year net growth (4)                                              | 5,7%    | 5,8%    | 5,0%   | 3,7%     | 3,2%    |
|                                                                            |         |         |        |          |         |
| Penetration Rate (5)                                                       | 108,0%  | 110,2%  | 112,1% | 112,4%   | 114,1%  |
| Population at January the $1^{st}$ of previous year (source: INSEE)        | 65,259  | 65,259  | 65,259 | 65,551   | 65,551  |
| Penetration Rate, MtoM SIM cards excluded (5)                              | 102,0%  | 103,5%  | 104,9% | 104,3%   | 104,8%  |
| Population at January the 1 <sup>st</sup> of previous year (source: INSEE) | 65,259  | 65,259  | 65,259 | 65,551   | 65,551  |
|                                                                            |         |         |        |          |         |
| Active customers*(7)                                                       | 67,718  | 68,987  | 70,274 | 70,884   | 71,859  |
| - as a % of total customers                                                | 96,1%   | 95,9%   | 96,1%  | 96,2%    | 96,1%   |
| - Quarterly Net Adds (4)                                                   | 0,742   | 1,270   | 1,287  | 0,610    | 0,975   |
| - Quaterly net growth as a %                                               | 1,1%    | 1,9%    | 1,9%   | 0,9%     | 1,4%    |
| - Year on year net growth (4)                                              | 5,9%    | 6,1%    | 6,0%   | 5,8%     | 6,1%    |