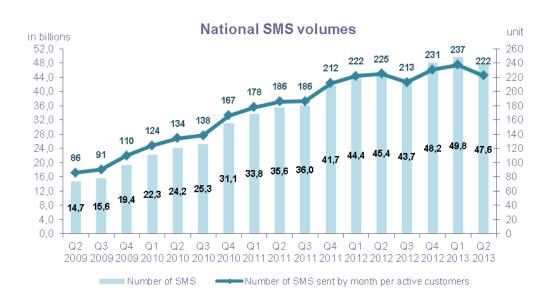

<sup>\*</sup> Obtained by extrapolation to all operators of the data given by operators declaring more than 50 000 customers

| SMS traffic - National                                | June-12             | Sept-12        | Dec-12         | March-13            | June-13            |
|-------------------------------------------------------|---------------------|----------------|----------------|---------------------|--------------------|
| SMS traffic in billions of units (13)                 | 45,426              | 43,725         | 48,239         | 49,805              | 47,563             |
| - Quarterly growth in billions of units (4)           | 1,054               | -1,702         | 4,515          | 1,565               | -2,241             |
| - Quaterly growrh as a %<br>- Year on year growth (4) | 2,4%                | -3,7%<br>21.3% | 10,3%<br>15,6% | 13,9%               | -4,5%              |
| Average monthly SMS Traffic per active customers (13) | <i>27,7%</i><br>225 | 21,3%          | 231            | <i>12,2%</i><br>237 | <i>4,7%</i><br>222 |

#### Number of national SIM cards

Number of MtoM SIM cards and net annual growth