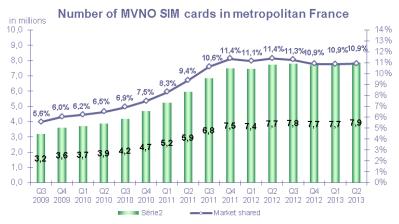

Except opposite mention, indicators are in millions of units.

I. NATIONAL REPORT

Mobile Network Operators (1) and Mobile Virtual Network Operators (1')

30 June 2013

|                                                                            | June-12 | Sept-12 | Dec-12 | March-13 | June-13 |
|----------------------------------------------------------------------------|---------|---------|--------|----------|---------|
| Postpaid customers (2)                                                     | 52,074  | 53,457  | 54,893 | 56,359   | 58,140  |
| - Quarterly Net Adds (4)                                                   | 1,421   | 1,384   | 1,436  | 1,466    | 1,781   |
| - Quaterly net growrh as a %                                               | 2,8%    | 2,7%    | 2,7%   | 2,7%     | 3,2%    |
| - Year on year net growth (4)                                              | 10,0%   | 11,1%   | 12,0%  | 11,3%    | 11,6%   |
| of which MtoM SIM cards                                                    | 3,907   | 4,372   | 4,663  | 5,316    | 6,091   |
| - Quarterly Net Adds (4)                                                   | 0,379   | 0,465   | 0,292  | 0,653    | 0,775   |
| - Quaterly net growrh as a %                                               | 10,7%   | 11,9%   | 6,7%   | 14,0%    | 14,6%   |
| - Year on year net growth (4)                                              | 29,7%   | 38,9%   | 39,0%  | 50,7%    | 55,9%   |
|                                                                            |         |         |        |          |         |
| Prepaid customers (2)                                                      | 18,387  | 18,475  | 18,244 | 17,319   | 16,639  |
| - Quarterly Net Adds (4)                                                   | -0,437  | 0,088   | -0,231 | -0,925   | -0,681  |
| - Quaterly net growrh as a %                                               | -2,3%   | 0,5%    | -1,2%  | -5,1%    | -3,9%   |
| - Year on year net growth (4)                                              | -1,4%   | -2,2%   | -6,7%  | -8,0%    | -9,5%   |
| Total customers (2)                                                        | 70,460  | 71,932  | 73,137 | 73,678   | 74,779  |
| - Quarterly Net Adds (4)                                                   | 0,984   | 1,472   | 1,205  | 0,541    | 1,101   |
| - Quarterly Net Adds (4)                                                   | 1,4%    | 2,1%    | 1,203  | 0,7%     | 1,101   |
| - Year on year net growth (4)                                              | 6,8%    | 7,4%    | 6,7%   | 6,0%     | 6,1%    |
| of which MtoM SIM cards excluded                                           | 66,553  | 67,560  | 68,474 | 68,362   | 68,687  |
| - Quarterly Net Adds (4)                                                   | 0,605   | 1,007   | 0,913  | -0,112   | 0,325   |
| - Quaterly net growth as a %                                               | 0,9%    | 1,5%    | 1,4%   | -0,2%    | 0,5%    |
| - Year on year net growth (4)                                              | 5,7%    | 5,8%    | 5,0%   | 3,7%     | 3,2%    |
|                                                                            |         |         |        |          |         |
| Penetration Rate (5)                                                       | 108,0%  | 110,2%  | 112,1% | 112,4%   | 114,1%  |
| Population at January the $1^{st}$ of previous year (source: INSEE)        | 65,259  | 65,259  | 65,259 | 65,551   | 65,551  |
| Penetration Rate, MtoM SIM cards excluded (5)                              | 102,0%  | 103,5%  | 104,9% | 104,3%   | 104,8%  |
| Population at January the 1 <sup>st</sup> of previous year (source: INSEE) | 65,259  | 65,259  | 65,259 | 65,551   | 65,551  |
|                                                                            |         |         |        |          |         |
| Active customers*(7)                                                       | 67,718  | 68,987  | 70,274 | 70,884   | 71,859  |
| - as a % of total customers                                                | 96,1%   | 95,9%   | 96,1%  | 96,2%    | 96,1%   |
| - Quarterly Net Adds (4)                                                   | 0,742   | 1,270   | 1,287  | 0,610    | 0,975   |
| - Quaterly net growth as a %                                               | 1,1%    | 1,9%    | 1,9%   | 0,9%     | 1,4%    |
| - Year on year net growth (4)                                              | 5,9%    | 6,1%    | 6,0%   | 5,8%     | 6,1%    |