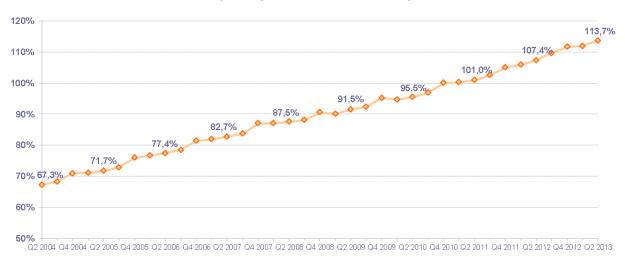

Except opposite mention, indicators are in millions of units.

I. NATIONAL REPORT

Mobile Network Operators (1) and Mobile Virtual Network Operators (1')

30 June 2013

|                                                                            | June-12 | Sept-12 | Dec-12 | March-13 | June-13 |
|----------------------------------------------------------------------------|---------|---------|--------|----------|---------|
| Postpaid customers (2)                                                     | 52,074  | 53,457  | 54,893 | 56,359   | 58,140  |
| - Quarterly Net Adds (4)                                                   | 1,421   | 1,384   | 1,436  | 1,466    | 1,781   |
| - Quaterly net growrh as a %                                               | 2,8%    | 2,7%    | 2,7%   | 2,7%     | 3,2%    |
| - Year on year net growth (4)                                              | 10,0%   | 11,1%   | 12,0%  | 11,3%    | 11,6%   |
| of which MtoM SIM cards                                                    | 3,907   | 4,372   | 4,663  | 5,316    | 6,091   |
| - Quarterly Net Adds (4)                                                   | 0,379   | 0,465   | 0,292  | 0,653    | 0,775   |
| - Quaterly net growrh as a %                                               | 10,7%   | 11,9%   | 6,7%   | 14,0%    | 14,6%   |
| - Year on year net growth (4)                                              | 29,7%   | 38,9%   | 39,0%  | 50,7%    | 55,9%   |
|                                                                            |         |         |        |          |         |
| Prepaid customers (2)                                                      | 18,387  | 18,475  | 18,244 | 17,319   | 16,639  |
| - Quarterly Net Adds (4)                                                   | -0,437  | 0,088   | -0,231 | -0,925   | -0,681  |
| - Quaterly net growrh as a %                                               | -2,3%   | 0,5%    | -1,2%  | -5,1%    | -3,9%   |
| - Year on year net growth (4)                                              | -1,4%   | -2,2%   | -6,7%  | -8,0%    | -9,5%   |
| Total customers (2)                                                        | 70,460  | 71,932  | 73,137 | 73,678   | 74,779  |
| - Quarterly Net Adds (4)                                                   | 0,984   | 1,472   | 1,205  | 0,541    | 1,101   |
| - Quarterly Net Adds (4)                                                   | 1,4%    | 2,1%    | 1,203  | 0,7%     | 1,101   |
| - Year on year net growth (4)                                              | 6,8%    | 7,4%    | 6,7%   | 6,0%     | 6,1%    |
| of which MtoM SIM cards excluded                                           | 66,553  | 67,560  | 68,474 | 68,362   | 68,687  |
| - Quarterly Net Adds (4)                                                   | 0,605   | 1,007   | 0,913  | -0,112   | 0,325   |
| - Quaterly net growth as a %                                               | 0,9%    | 1,5%    | 1,4%   | -0,2%    | 0,5%    |
| - Year on year net growth (4)                                              | 5,7%    | 5,8%    | 5,0%   | 3,7%     | 3,2%    |
|                                                                            |         |         |        |          |         |
| Penetration Rate (5)                                                       | 108,0%  | 110,2%  | 112,1% | 112,4%   | 114,1%  |
| Population at January the $1^{st}$ of previous year (source: INSEE)        | 65,259  | 65,259  | 65,259 | 65,551   | 65,551  |
| Penetration Rate, MtoM SIM cards excluded (5)                              | 102,0%  | 103,5%  | 104,9% | 104,3%   | 104,8%  |
| Population at January the 1 <sup>st</sup> of previous year (source: INSEE) | 65,259  | 65,259  | 65,259 | 65,551   | 65,551  |
|                                                                            |         |         |        |          |         |
| Active customers*(7)                                                       | 67,718  | 68,987  | 70,274 | 70,884   | 71,859  |
| - as a % of total customers                                                | 96,1%   | 95,9%   | 96,1%  | 96,2%    | 96,1%   |
| - Quarterly Net Adds (4)                                                   | 0,742   | 1,270   | 1,287  | 0,610    | 0,975   |
| - Quaterly net growth as a %                                               | 1,1%    | 1,9%    | 1,9%   | 0,9%     | 1,4%    |
| - Year on year net growth (4)                                              | 5,9%    | 6,1%    | 6,0%   | 5,8%     | 6,1%    |

| Active Penetration Rate (5)                                    | 103,8% | 105,7% | 107,7% | 108,1% | 109,6% |
|----------------------------------------------------------------|--------|--------|--------|--------|--------|
| Population at January the 1st of previous year (source: INSEE) | 65,259 | 65,259 | 65,259 | 65,551 | 65,551 |

## I. 2. Customers geographic distribution (8) Metropolitan MNOs (1) and MVNOs (1') June, 30th 2013

| County               | Population<br>at<br>January, the 1st<br>2012 | County<br>penetration<br>rate*<br>March 2013 | County<br>penetration<br>rate*<br>June 2013 | County<br>penetration<br>rate*<br>September 2013 | County penetration rate* December 2013 |
|----------------------|----------------------------------------------|----------------------------------------------|---------------------------------------------|--------------------------------------------------|----------------------------------------|
| Alsace               | 1,857                                        | 101,3%                                       | 103,5%                                      |                                                  |                                        |
| Aquitaine            | 3,287                                        | 99,9%                                        | 101,9%                                      |                                                  |                                        |
| Auvergne             | 1,353                                        | 82,1%                                        | 83,2%                                       |                                                  |                                        |
| Basse-Normandie      | 1,480                                        | 83,2%                                        | 84,2%                                       |                                                  |                                        |
| Bourgogne            | 1,647                                        | 87,8%                                        | 88,9%                                       |                                                  |                                        |
| Bretagne             | 3,250                                        | 81,0%                                        | 81,7%                                       |                                                  |                                        |
| Centre               | 2,562                                        | 94,6%                                        | 95,8%                                       |                                                  |                                        |
| Champagne-Ardenne    | 1,333                                        | 98,0%                                        | 99,3%                                       |                                                  |                                        |
| Corse                | 0,317                                        | 101,8%                                       | 103,1%                                      |                                                  |                                        |
| Franche-Comté        | 1,179                                        | 84,2%                                        | 85,3%                                       |                                                  |                                        |
| Haute-Normandie      | 1,851                                        | 95,9%                                        | 97,4%                                       |                                                  |                                        |
| Ile-de-France        | 11,915                                       | 172,2%                                       | 175,2%                                      |                                                  |                                        |
| Languedoc-Roussillon | 2,686                                        | 99,5%                                        | 101,5%                                      |                                                  |                                        |
| Limousin             | 0,746                                        | 87,8%                                        | 89,3%                                       |                                                  |                                        |
| Lorraine             | 2,357                                        | 98,8%                                        | 100,7%                                      |                                                  |                                        |
| Midi-Pyrénées        | 2,929                                        | 98,4%                                        | 100,7%                                      |                                                  |                                        |
| Nord-Pas-De-Calais   | 4,050                                        | 103,2%                                       | 104,6%                                      |                                                  |                                        |
| Pays de la Loire     | 3,630                                        | 87,0%                                        | 88,4%                                       |                                                  |                                        |
| Picardie             | 1,925                                        | 88,4%                                        | 89,5%                                       |                                                  |                                        |
| Poitou-Charentes     | 1,790                                        | 86,6%                                        | 87,6%                                       |                                                  |                                        |
| PACA                 | 4,924                                        | 132,1%                                       | 134,9%                                      |                                                  |                                        |
| Rhône-Alpes          | 6,342                                        | 101,8%                                       | 101,9%                                      |                                                  |                                        |
| Total                | 63,409                                       | 112,0%                                       | 113,7%                                      |                                                  |                                        |