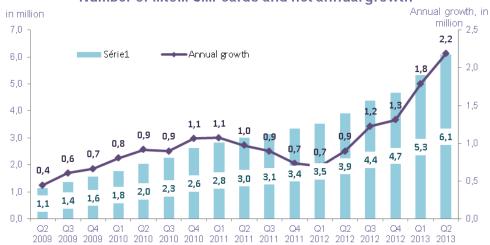

Except opposite mention, indicators are in millions of units.

I. NATIONAL REPORT

Mobile Network Operators (1) and Mobile Virtual Network Operators (1')

30 June 2013

|                                                                            | June-12 | Sept-12 | Dec-12 | March-13 | June-13 |
|----------------------------------------------------------------------------|---------|---------|--------|----------|---------|
| Postpaid customers (2)                                                     | 52,074  | 53,457  | 54,893 | 56,359   | 58,140  |
| - Quarterly Net Adds (4)                                                   | 1,421   | 1,384   | 1,436  | 1,466    | 1,781   |
| - Quaterly net growrh as a %                                               | 2,8%    | 2,7%    | 2,7%   | 2,7%     | 3,2%    |
| - Year on year net growth (4)                                              | 10,0%   | 11,1%   | 12,0%  | 11,3%    | 11,6%   |
| of which MtoM SIM cards                                                    | 3,907   | 4,372   | 4,663  | 5,316    | 6,091   |
| - Quarterly Net Adds (4)                                                   | 0,379   | 0,465   | 0,292  | 0,653    | 0,775   |
| - Quaterly net growrh as a %                                               | 10,7%   | 11,9%   | 6,7%   | 14,0%    | 14,6%   |
| - Year on year net growth (4)                                              | 29,7%   | 38,9%   | 39,0%  | 50,7%    | 55,9%   |
|                                                                            |         |         |        |          |         |
| Prepaid customers (2)                                                      | 18,387  | 18,475  | 18,244 | 17,319   | 16,639  |
| - Quarterly Net Adds (4)                                                   | -0,437  | 0,088   | -0,231 | -0,925   | -0,681  |
| - Quaterly net growrh as a %                                               | -2,3%   | 0,5%    | -1,2%  | -5,1%    | -3,9%   |
| - Year on year net growth (4)                                              | -1,4%   | -2,2%   | -6,7%  | -8,0%    | -9,5%   |
| Total customers (2)                                                        | 70,460  | 71,932  | 73,137 | 73,678   | 74,779  |
| - Quarterly Net Adds (4)                                                   | 0,984   | 1,472   | 1,205  | 0,541    | 1,101   |
| - Quarterly Net Adds (4)                                                   | 1,4%    | 2,1%    | 1,203  | 0,7%     | 1,101   |
| - Year on year net growth (4)                                              | 6,8%    | 7,4%    | 6,7%   | 6,0%     | 6,1%    |
| of which MtoM SIM cards excluded                                           | 66,553  | 67,560  | 68,474 | 68,362   | 68,687  |
| - Quarterly Net Adds (4)                                                   | 0,605   | 1,007   | 0,913  | -0,112   | 0,325   |
| - Quaterly net growth as a %                                               | 0,9%    | 1,5%    | 1,4%   | -0,2%    | 0,5%    |
| - Year on year net growth (4)                                              | 5,7%    | 5,8%    | 5,0%   | 3,7%     | 3,2%    |
|                                                                            |         |         |        |          |         |
| Penetration Rate (5)                                                       | 108,0%  | 110,2%  | 112,1% | 112,4%   | 114,1%  |
| Population at January the $1^{st}$ of previous year (source: INSEE)        | 65,259  | 65,259  | 65,259 | 65,551   | 65,551  |
| Penetration Rate, MtoM SIM cards excluded (5)                              | 102,0%  | 103,5%  | 104,9% | 104,3%   | 104,8%  |
| Population at January the 1 <sup>st</sup> of previous year (source: INSEE) | 65,259  | 65,259  | 65,259 | 65,551   | 65,551  |
|                                                                            |         |         |        |          |         |
| Active customers*(7)                                                       | 67,718  | 68,987  | 70,274 | 70,884   | 71,859  |
| - as a % of total customers                                                | 96,1%   | 95,9%   | 96,1%  | 96,2%    | 96,1%   |
| - Quarterly Net Adds (4)                                                   | 0,742   | 1,270   | 1,287  | 0,610    | 0,975   |
| - Quaterly net growth as a %                                               | 1,1%    | 1,9%    | 1,9%   | 0,9%     | 1,4%    |
| - Year on year net growth (4)                                              | 5,9%    | 6,1%    | 6,0%   | 5,8%     | 6,1%    |

#### Number of national SIM cards

Number of MtoM SIM cards and net annual growth