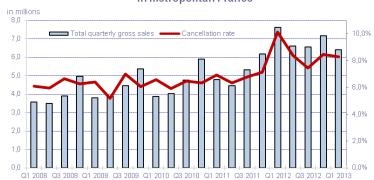

|         |         |        |          |         |
| Quaterly postpaid cancellation rate (10)      | 5,0%    | 4,7%    | 5,7%   | 5,3%     | 4,5%    |
| Quaterly prepaid cancellation rate (10)       | 18,2%   | 15,5%   | 17,1%  | 18,1%    | 17,4%   |
| Numbers ported during the quarter             | 1,343   | 1,293   | 1,828  | 1,851    | 1,405   |
| - Year on year growth (4)                     | 85,6%   | 74,6%   | 80,6%  | -29,8%   | 4,7%    |

#### Adjusted figures

Not relevant growths (integration of the customers of Carrefour Mobile, Darty Mobile and KPN France in the MNOs market)
Not relevant growths (integration of the customers of Futur Telecom in the MVNOs market)





### 

## Gross sales and cancellation rate in metropolitan France



II. 3. METROPOLITAN REPORT - <u>RESIDENTIAL MARKET</u>

Mobile Network Operators (1) and Mobile Virtual Network Operators (1')

30 June 2013

|                                    | June-12  | Sept-12 | Dec-12 | March-13 | June-13  |
|------------------------------------|----------|---------|--------|----------|----------|
|                                    | Julie-12 | Зерt-12 | Dec-12 | March-13 | Julie-13 |
| Postpaid residential customers (2) | 39,485   | 40,343  | 41,520 | 42,313   | 43,301   |
| - Quarterly gross sales (3)        | 3,171    | 2,997   | 3,712  | 3,278    | 3,067    |
| - Quarterly Net Adds (4)           | 0,974    | 0,858   | 1,177  | 0,793    | 0,988    |
| - Quaterly net growrh as a %       | 2,5%     | 2,2%    | 2,9%   | 1,9%     | 2,3%     |
| - Year on year ne