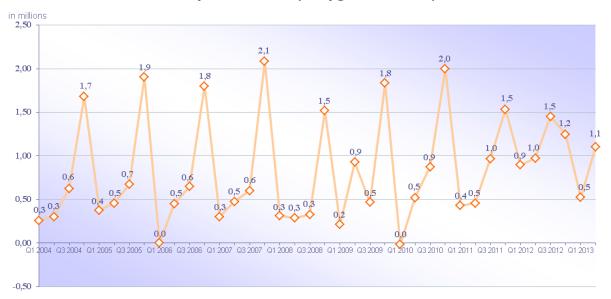

#### Number of national SIM cards

Number of MtoM SIM cards and net annual growth