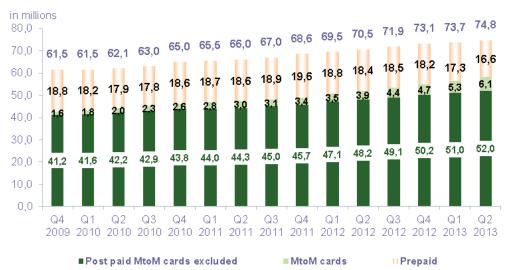

Except opposite mention, indicators are in millions of units.

I. NATIONAL REPORT

Mobile Network Operators (1) and Mobile Virtual Network Operators (1')

30 June 2013

|                                                                            | June-12 | Sept-12 | Dec-12 | March-13 | June-13 |
|----------------------------------------------------------------------------|---------|---------|--------|----------|---------|
| Postpaid customers (2)                                                     | 52,074  | 53,457  | 54,893 | 56,359   | 58,140  |
| - Quarterly Net Adds (4)                                                   | 1,421   | 1,384   | 1,436  | 1,466    | 1,781   |
| - Quaterly net growrh as a %                                               | 2,8%    | 2,7%    | 2,7%   | 2,7%     | 3,2%    |
| - Year on year net growth (4)                                              | 10,0%   | 11,1%   | 12,0%  | 11,3%    | 11,6%   |
| of which MtoM SIM cards                                                    | 3,907   | 4,372   | 4,663  | 5,316    | 6,091   |
| - Quarterly Net Adds (4)                                                   | 0,379   | 0,465   | 0,292  | 0,653    | 0,775   |
| - Quaterly net growrh as a %                                               | 10,7%   | 11,9%   | 6,7%   | 14,0%    | 14,6%   |
| - Year on year net growth (4)                                              | 29,7%   | 38,9%   | 39,0%  | 50,7%    | 55,9%   |
|                                                                            |         |         |        |          |         |
| Prepaid customers (2)                                                      | 18,387  | 18,475  | 18,244 | 17,319   | 16,639  |
| - Quarterly Net Adds (4)                                                   | -0,437  | 0,088   | -0,231 | -0,925   | -0,681  |
| - Quaterly net growrh as a %                                               | -2,3%   | 0,5%    | -1,2%  | -5,1%    | -3,9%   |
| - Year on year net growth (4)                                              | -1,4%   | -2,2%   | -6,7%  | -8,0%    | -9,5%   |
| Total customers (2)                                                        | 70,460  | 71,932  | 73,137 | 73,678   | 74,779  |
| - Quarterly Net Adds (4)                                                   | 0,984   | 1,472   | 1,205  | 0,541    | 1,101   |
| - Quarterly Net Adds (4)                                                   | 1,4%    | 2,1%    | 1,203  | 0,7%     | 1,101   |
| - Year on year net growth (4)                                              | 6,8%    | 7,4%    | 6,7%   | 6,0%     | 6,1%    |
| of which MtoM SIM cards excluded                                           | 66,553  | 67,560  | 68,474 | 68,362   | 68,687  |
| - Quarterly Net Adds (4)                                                   | 0,605   | 1,007   | 0,913  | -0,112   | 0,325   |
| - Quaterly net growth as a %                                               | 0,9%    | 1,5%    | 1,4%   | -0,2%    | 0,5%    |
| - Year on year net growth (4)                                              | 5,7%    | 5,8%    | 5,0%   | 3,7%     | 3,2%    |
|                                                                            |         |         |        |          |         |
| Penetration Rate (5)                                                       | 108,0%  | 110,2%  | 112,1% | 112,4%   | 114,1%  |
| Population at January the $1^{st}$ of previous year (source: INSEE)        | 65,259  | 65,259  | 65,259 | 65,551   | 65,551  |
| Penetration Rate, MtoM SIM cards excluded (5)                              | 102,0%  | 103,5%  | 104,9% | 104,3%   | 104,8%  |
| Population at January the 1 <sup>st</sup> of previous year (source: INSEE) | 65,259  | 65,259  | 65,259 | 65,551   | 65,551  |
|                                                                            |         |         |        |          |         |
| Active customers*(7)                                                       | 67,718  | 68,987  | 70,274 | 70,884   | 71,859  |
| - as a % of total customers                                                | 96,1%   | 95,9%   | 96,1%  | 96,2%    | 96,1%   |
| - Quarterly Net Adds (4)                                                   | 0,742   | 1,270   | 1,287  | 0,610    | 0,975   |
| - Quaterly net growth as a %                                               | 1,1%    | 1,9%    | 1,9%   | 0,9%     | 1,4%    |
| - Year on year net growth (4)                                              | 5,9%    | 6,1%    | 6,0%   | 5,8%     | 6,1%    |