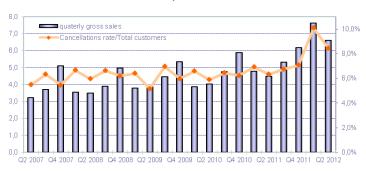

#### Post-paid customers not under commitment contract

II. 2. METROPOLITAN COMPETITION REPORT

Mobile Network Operators (1) and Mobile Virtual Network Operators (1')

|                                               | June-11 | Sept-11 | Dec-11 | March-12 | June-12 |
|-----------------------------------------------|---------|---------|--------|----------|---------|
| MNOs                                          | 57,473  | 57,542  | 58,425 | 59,368   | 60,063  |
| - Among which postpaid customers              | 43,177  | 43,636  | 44,292 | 45,974   | 47,223  |
| - Quarterly Net Adds (4)                      | -0,268  | 0,069   | 0,883  | 0,943    | 0,695   |
| - Quaterly net growrh as a %                  | -0,5%   | 0,1%    | 1,5%   | 1,6%     | 1,2%    |
| - Year on year net growth (4)                 | 3,0%    | 2,1%    | 1,0%   | 2,8%     | 4,5%    |
| MVNOs                                         | 5,975   | 6,888   | 7,542  | 7,499    | 7,690   |
| - Quarterly Net Adds (4)                      | 0,734   | 0,913   | 0,654  | -0,043   | 0,191   |
| - Quaterly net growrh as a %                  | 14,0%   | 15,3%   | 9,5%   | -0,6%    | 2,5%    |
| - Year on year net growth (4)                 | 54,4%   | 64,7%   | 61,4%  | 43,1%    | 28,7%   |
| MVNO Market share                             | 9,42%   | 10,69%  | 11,43% | 11,21%   | 11,35%  |
|                                               |         |         |        |          |         |
| MVNO Market share of gross postpaid sales (9) | 15,5%   | 18,1%   | 15,0%  | 7,3%     | 10,3%   |
| MVNO Market share of gross prepaid sales (9)  | 31,4%   | 35,9%   | 34,3%  | 38,9%    | 44,3%   |
|                                               |         |         | 1      |          |         |
| Quaterly postpaid cancellation rate (10)      | 3,7%    | 4,0%    | 4,8%   | 7,5%     | 5,1%    |
| Quaterly prepaid cancellation rate (10)       | 13,4%   | 14,4%   | 13,3%  | 17,4%    | 18,2%   |
| Numbers ported during the quarter             | 0,726   | 0,740   | 1,018  | 2,640    | 1,389   |
| - Total numbers ported since July 2003 (11)   | 8,770   | 9,510   | 10,528 | 13,168   | 14,557  |
| - Year on year growth (4)                     | 45,2%   | 30,7%   | 37,4%  | 233,8%   | 91,3%   |

#### Gross sales and cancellation rate in metropolitan France

II. 3. METROPOLITAN REPORT - RESIDENTIAL MARKET

Mobile Network Operators (1) and Mobile Virtual Network Operators (1')

June 30th, 2012

|                                    | June-11 | Sept-11 | Dec-11 | March-12 | June-12 |
|------------------------------------|---------|---------|--------|----------|---------|
|                                    |         |         |        |          |         |
| Postpaid residential customers (2) | 36,018  | 36,545  | 37,120 | 38,513   | 39,485  |
| - Quarterly gross sales (3)        | 1,651   | 2,072   | 2,479  | 4,634    | 3,232   |
| - Quarterly Net Adds (4)           | 0,217   | 0,527   | 0,575  | 1,393    | 0,972   |
| - Quaterly net growrh as a %       | 0,6%    | 1,5%    | 1,6%   | 3,8%     | 2,5%    |
| - Year on year net growth (4)      | 4,4%    | 4,1%    | 3,6%   | 7,6%     | 9,6%    |
|                                    |         |         |        |          |         |
| Prepaid residential customers (2)  | 17,401  | 17,638  | 18,286 | 17,565   | 17,047  |
| - Quarterly gross sales (3)        | 2,306   | 2,755   | 3,053  | 2,404    | 2,631   |
| - Quarterly Net Adds (4)           | -0,041  | 0,237   | 0,648  | -0,721   | -0,518  |
| - Quaterly net growrh as a %       | -0,2%   | 1,4%    | 3,7%   | -3,9%    | -2,9%   |
| - Year on year net growth (4)      | 4,3%    | 5,9%    | 5,1%   | 0,7%     | -2,0%   |
|                                    |         |         |        |          |         |
| Total residential customers (2)    | 53,419  | 54,183  | 55,406 | 56,078   | 56,532  |
| among which Internet SIM card      | 1,883   | 2,006   | 2,095  | 2,107    | 2,156   |
| - Quarterly Net Adds (4)           | 0,176   | 0,764   | 1,223  | 0,672    | 0,454   |
| - Quaterly net growrh as a %       | 0,3%    | 1,4%    | 2,3%   | 1,2%     | 0,8%    |
| - Year on year net growth (4)      | 4,4%    | 4,7%    | 4,1%   | 5,3%     | 5,8%    |
| adjusted figures                   |         |         |        |          |         |