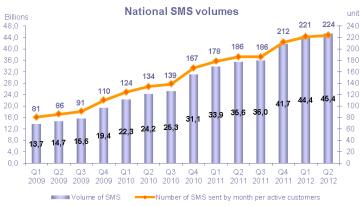

<sup>\*</sup> Obtained by extrapolation to all operators of the data given by operators declaring more than 50 000 customers

| SMS traffic - National                                | June-11 | Sept-11 | Dec-11 | March-12 | June-12 |
|-------------------------------------------------------|---------|---------|--------|----------|---------|
| SMS traffic in billions of units (13)                 | 35,561  | 36,038  | 41,740 | 44,385   | 45,438  |
| - Quarterly growth in billions of units (4)           | 1,673   | 0,477   | 5,702  | 2,645    | 1,053   |
| - Quaterly growrh as a %                              | 4,9%    | 1,3%    | 15,8%  | 6,3%     | 2,4%    |
| - Year on year growth (4)                             | 46,9%   | 42,3%   | 34,0%  | 31,0%    | 27,8%   |
| Average monthly SMS Traffic per active customers (13) | 186,0   | 186,1   | 211,6  | 221,5    | 223,9   |

| SMS Traffic - Metropolitan                            | June-11 | Sept-11 | Dec-11 | March-12 | June-12 |
|-------------------------------------------------------|---------|---------|--------|----------|---------|
|                                                       |         |         |        |          |         |
| SMS traffic in billions of units (13)                 | 34,604  | 35,031  | 40,640 | 43,229   | 44,256  |
| - Quarterly growth in billions of units (4)           | 1,641   | 0,427   | 5,609  | 2,589    | 1,027   |
| - Quaterly growrh as a %                              | 5,0%    | 1,2%    | 16,0%  | 6,4%     | 2,4%    |
| - Year on year growth (4)                             | 47,2%   | 42,5%   | 34,2%  | 31,1%    | 27,9%   |
| Average monthly SMS Traffic per active customers (13) | 187,8   | 187,6   | 213,7  | 223,6    | 225,9   |