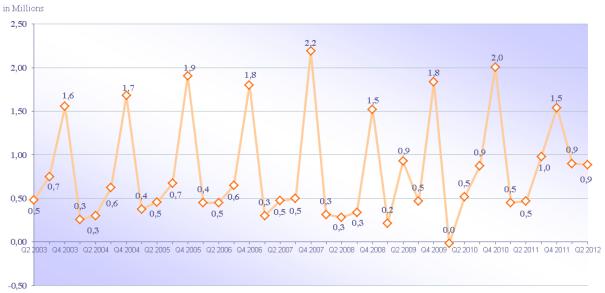

billions of units (13)                 | 34,604  | 35,031  | 40,640 | 43,229   | 44,256  |
| - Quarterly growth in billions of units (4)           | 1,641   | 0,427   | 5,609  | 2,589    | 1,027   |
| - Quaterly growrh as a %                              | 5,0%    | 1,2%    | 16,0%  | 6,4%     | 2,4%    |
| - Year on year growth (4)                             | 47,2%   | 42,5%   | 34,2%  | 31,1%    | 27,9%   |
| Average monthly SMS Traffic per active customers (13) | 187,8   | 187,6   | 213,7  | 223,6    | 225,9   |

<sup>\*</sup> Obtained by extrapolation to all operators of the data given by operators declaring more than 50 000 customers adjusted figures

#### Mobile telephone penetration rate in metropolitan France



#### Quarterly net mobile telephony growth in Metropolitan France



#### Post-paid customers not under commitment contract



II. 2. METROPOLITAN COMPETITION REPORT

Mobile Network Operators (1) and Mobile Virtual Network Operators (1')

|                                               | June-11 | Sept-11 | Dec-11 | March-12 | June-12 |
|-----------------------------------------------|---------|---------|--------|----------|---------|
| MNOs                                          | 57,473  | 57,542  | 58,425 | 59,368   | 60,063  |
| - Among which postpaid customers              | 43,177  | 43,636  | 44,292 | 45,974   | 47,223  |
| - Quarterly Net Adds (4)                      | -0,268  | 0,069   | 0,883  | 0,943    | 0,695   |
| - Quaterly net growrh as a %                  | -0,5%   | 0,1%    | 1,5%   | 1,6%     | 1,2%    |
| - Year on year net growth