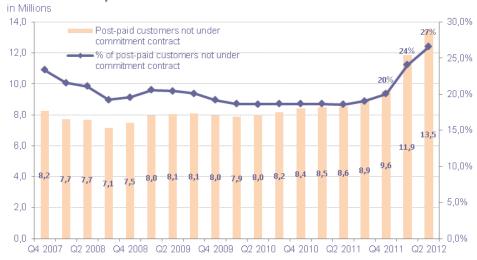

II. 1. METROPOLITAN REPORT

Mobile Network Operators (1) and Mobile Virtual Network Operators (1')

June 30th, 2012

|                                                                | June-11 | Sept-11 | Dec-11 | March-12 | June-12 |
|----------------------------------------------------------------|---------|---------|--------|----------|---------|
| Postpaid customers (2)                                         | 46,048  | 46,791  | 47,681 | 49,302   | 50,706  |
| - Quarterly gross sales (3)                                    | 2,179   | 2,579   | 3,143  | 5,241    | 3,974   |
| - Quarterly Net Adds (4)                                       | 0,508   | 0,743   | 0,890  | 1,621    | 1,404   |
| - Quaterly net growrh as a %                                   | 1,1%    | 1,6%    | 1,9%   | 3,4%     | 2,8%    |
| - Year on year net growth (4)                                  | 7,2%    | 6,6%    | 5,6%   | 8,3%     | 10,1%   |
| Prepaid customers (2)                                          | 17,401  | 17,638  | 18,286 | 17,565   | 17,047  |
| - Quarterly gross sales (3)                                    | 2,306   | 2,755   | 3,053  | 2,404    | 2,631   |
| - Quarterly Net Adds (4)                                       | -0,041  | 0,237   | 0,648  | -0,721   | -0,518  |
| - Quaterly net growrh as a %                                   | -0,2%   | 1,4%    | 3,7%   | -3,9%    | -2,9%   |
| - Year on year net growth (4)                                  | 4,3%    | 5,9%    | 5,1%   | 0,7%     | -2,0%   |
| Total customers (2)                                            | 63,449  | 64,429  | 65,967 | 66,867   | 67,753  |
| among which Internet SIM card                                  | 2,848   | 3,003   | 3,124  | 3,161    | 3,186   |
| among which M2M SIM card                                       | 3,012   | 3,147   | 3,354  | 3,528    | 3,907   |
| - Quarterly Net Adds (4)                                       | 0,467   | 0,980   | 1,538  | 0,900    | 0,886   |
| - Quaterly net growrh as a %                                   | 0,7%    | 1,5%    | 2,4%   | 1,4%     | 1,3%    |
| - Year on year net growth (4)                                  | 6,4%    | 6,4%    | 5,5%   | 6,2%     | 6,8%    |
| Penetration Rate (5)                                           | 101,0%  | 102,6%  | 105,0% | 105,9%   | 107,3%  |
| Population at January the 1st of previous year (source: INSEE) | 62,799  | 62,799  | 62,799 | 63,128   | 63,128  |
|                                                                |         |         |        |          |         |
| Customers not under commitment contract* (6)                   | 25,955  | 26,546  | 27,846 | 29,425   | 30,527  |
| - post-paid customers not under commitment contract            | 8,554   | 8,908   | 9,560  | 11,860   | 13,480  |
| - % of post-paid customers not under commitment contract       | 18,6%   | 19,0%   | 20,0%  | 24,1%    | 26,6%   |
|                                                                |         |         |        |          |         |
| Active customers*(7)                                           | 61,687  | 62,789  | 64,017 | 64,889   | 65,689  |
| - as a % of total customers                                    | 97,2%   | 97,5%   | 97,0%  | 97,0%    | 97,0%   |

#### Post-paid customers not under commitment contract

II. 2. METROPOLITAN COMPETITION REPORT

Mobile Network Operators (1) and Mobile Virtual Network Operators (1')

|                                               | June-11 | Sept-11 | Dec-11 | March-12 | June-12 |
|-----------------------------------------------|---------|---------|--------|----------|---------|
| MNOs                                          | 57,473  | 57,542  | 58,425 | 59,368   | 60,063  |
| - Among which postpaid customers              | 43,177  | 43,636  | 44,292 | 45,974   | 47,223  |
| - Quarterly Net Adds (4)                      | -0,268  | 0,069   | 0,883  | 0,943    | 0,695   |
| - Quaterly net growrh as a %                  | -0,5%   | 0,1%    | 1,5%   | 1,6%     | 1,2%    |
| - Year on year net growth (4)                 | 3,0%    | 2,1%    | 1,0%   | 2,8%     | 4,5%    |
| MVNOs                                         | 5,975   | 6,888   | 7,542  | 7,499    | 7,690   |
| - Quarterly Net Adds (4)                      | 0,734   | 0,913   | 0,654  | -0,043   | 0,191   |
| - Quaterly net growrh as a %                  | 14,0%   | 15,3%   | 9,5%   | -0,6%    | 2,5%    |
| - Year on year net growth (4)                 | 54,4%   | 64,7%   | 61,4%  | 43,1%    | 28,7%   |
| MVNO Market share                             | 9,42%   | 10,69%  | 11,43% | 11,21%   | 11,35%  |
|                                               |         |         |        |          |         |
| MVNO Market share of gross postpaid sales (9) | 15,5%   | 18,1%   | 15,0%  | 7,3%     | 10,3%   |
| MVNO Market share of gross prepaid sales (9)  | 31,4%   | 35,9%   | 34,3%  | 38,9%    | 44,3%   |
|                                               |         |         | 1      |          |         |
| Quaterly postpaid cancellation rate (10)      | 3,7%    | 4,0%    | 4,8%   | 7,5%     | 5,1%    |
| Quaterly prepaid cancellation rate (10)       | 13,4%   | 14,4%   | 13,3%  | 17,4%    | 18,2%   |
| Numbers ported during the quarter             | 0,726   | 0,740   | 1,018  | 2,640    | 1,389   |
| - Total numbers ported since July 2003 (11)   | 8,770   | 9,510   | 10,528 | 13,168   | 14,557  |
| - Year on year growth (4)                     | 45,2%   | 30,7%   | 37,4%  | 233,8%   | 91,3%   |