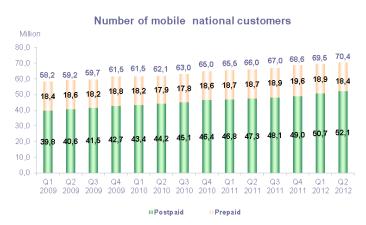

## I. NATIONAL REPORT Mobile Network Operators (1) and Mobile Virtual Network Operators (1' Lune 30th 2012

|                                                                            | June-11  | Sept-11 | Dec-11 | March-12 | June-12 |
|----------------------------------------------------------------------------|----------|---------|--------|----------|---------|
|                                                                            | <u>'</u> | 1       |        |          |         |
| Postpaid customers (2)                                                     | 47,345   | 48,097  | 49,019 | 50,652   | 52,066  |
| - Quarterly Net Adds (4)                                                   | 0,522    | 0,752   | 0,922  | 1,633    | 1,414   |
| - Quaterly net growrh as a %                                               | 1,1%     | 1,6%    | 1,9%   | 3,3%     | 2,8%    |
| - Year on year net growth (4)                                              | 7,1%     | 6,6%    | 5,6%   | 8,2%     | 10,0%   |
| Prepaid customers (2)                                                      | 18,667   | 18,943  | 19,603 | 18,876   | 18,359  |
| - Quarterly Net Adds (4)                                                   | -0,026   | 0,276   | 0,660  | -0,727   | -0,517  |
| - Quaterly net growrh as a %                                               | -0,1%    | 1,5%    | 3,5%   | -3,7%    | -2,7%   |
| - Year on year net growth (4)                                              | 4,5%     | 6,2%    | 5,2%   | 1,0%     | -1,6%   |
| Total customers (2)                                                        | 66,012   | 67,040  | 68,622 | 69,528   | 70,425  |
| - Quarterly Net Adds (4)                                                   | 0,496    | 1,028   | 1,582  | 0,906    | 0,897   |
| - Quaterly net growrh as a %                                               | 0,8%     | 1,6%    | 2,4%   | 1,3%     | 1,3%    |
| - Year on year net growth (4)                                              | 6,4%     | 6,5%    | 5,5%   | 6,1%     | 6,7%    |
| Penetration Rate (5)                                                       | 101,7%   | 103,3%  | 105,7% | 106,5%   | 107,9%  |
| Population at January the 1 <sup>st</sup> of previous year (source: INSEE) | 64,920   | 64,920  | 64,920 | 65,259   | 65,259  |
|                                                                            |          |         |        |          |         |
| Active customers*(7)                                                       | 63,976   | 65,108  | 66,368 | 67,241   | 68,039  |
| - as a % of total customers                                                | 96,9%    | 97,1%   | 96,7%  | 96,7%    | 96,6%   |
| - Quarterly Net Adds (4)                                                   | 0,513    | 1,132   | 1,260  | 0,873    | 0,798   |
| - Quaterly net growrh as a %                                               | 0,8%     | 1,8%    | 1,9%   | 1,3%     | 1,2%    |
| - Year on year net growth (4)                                              | 5,9%     | 6,2%    | 5,1%   | 6,0%     | 6,4%    |
|                                                                            |          |         |        |          |         |
| Active Penetration Rate (5)                                                | 98,5%    | 100,3%  | 102,2% | 103,0%   | 104,3%  |