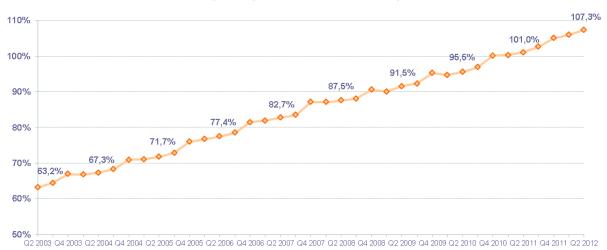

#### Mobile telephone penetration rate in metropolitan France

II. 1. METROPOLITAN REPORT

Mobile Network Operators (1) and Mobile Virtual Network Operators (1')

June 30th, 2012

|                                                                | June-11 | Sept-11 | Dec-11 | March-12 | June-12 |
|----------------------------------------------------------------|---------|---------|--------|----------|---------|
| Postpaid customers (2)                                         | 46,048  | 46,791  | 47,681 | 49,302   | 50,706  |
| - Quarterly gross sales (3)                                    | 2,179   | 2,579   | 3,143  | 5,241    | 3,974   |
| - Quarterly Net Adds (4)                                       | 0,508   | 0,743   | 0,890  | 1,621    | 1,404   |
| - Quaterly net growrh as a %                                   | 1,1%    | 1,6%    | 1,9%   | 3,4%     | 2,8%    |
| - Year on year net growth (4)                                  | 7,2%    | 6,6%    | 5,6%   | 8,3%     | 10,1%   |
| Prepaid customers (2)                                          | 17,401  | 17,638  | 18,286 | 17,565   | 17,047  |
| - Quarterly gross sales (3)                                    | 2,306   | 2,755   | 3,053  | 2,404    | 2,631   |
| - Quarterly Net Adds (4)                                       | -0,041  | 0,237   | 0,648  | -0,721   | -0,518  |
| - Quaterly net growrh as a %                                   | -0,2%   | 1,4%    | 3,7%   | -3,9%    | -2,9%   |
| - Year on year net growth (4)                                  | 4,3%    | 5,9%    | 5,1%   | 0,7%     | -2,0%   |
| Total customers (2)                                            | 63,449  | 64,429  | 65,967 | 66,867   | 67,753  |
| among which Internet SIM card                                  | 2,848   | 3,003   | 3,124  | 3,161    | 3,186   |
| among which M2M SIM card                                       | 3,012   | 3,147   | 3,354  | 3,528    | 3,907   |
| - Quarterly Net Adds (4)                                       | 0,467   | 0,980   | 1,538  | 0,900    | 0,886   |
| - Quaterly net growrh as a %                                   | 0,7%    | 1,5%    | 2,4%   | 1,4%     | 1,3%    |
| - Year on year net growth (4)                                  | 6,4%    | 6,4%    | 5,5%   | 6,2%     | 6,8%    |
| Penetration Rate (5)                                           | 101,0%  | 102,6%  | 105,0% | 105,9%   | 107,3%  |
| Population at January the 1st of previous year (source: INSEE) | 62,799  | 62,799  | 62,799 | 63,128   | 63,128  |
|                                                                |         |         |        |          |         |
| Customers not under commitment contract* (6)                   | 25,955  | 26,546  | 27,846 | 29,425   | 30,527  |
| - post-paid customers not under commitment contract            | 8,554   | 8,908   | 9,560  | 11,860   | 13,480  |
| - % of post-paid customers not under commitment contract       | 18,6%   | 19,0%   | 20,0%  | 24,1%    | 26,6%   |
|                                                                |         |         |        |          |         |
| Active customers*(7)                                           | 61,687  | 62,789  | 64,017 | 64,889   | 65,689  |
| - as a % of total customers                                    | 97,2%   | 97,5%   | 97,0%  | 97,0%    | 97,0%   |