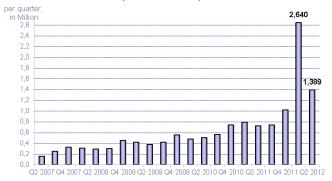

#### Post-paid customers not under commitment contract

II. 2. METROPOLITAN COMPETITION REPORT

Mobile Network Operators (1) and Mobile Virtual Network Operators (1')

|                                               | June-11 | Sept-11 | Dec-11 | March-12 | June-12 |
|-----------------------------------------------|---------|---------|--------|----------|---------|
| MNOs                                          | 57,473  | 57,542  | 58,425 | 59,368   | 60,063  |
| - Among which postpaid customers              | 43,177  | 43,636  | 44,292 | 45,974   | 47,223  |
| - Quarterly Net Adds (4)                      | -0,268  | 0,069   | 0,883  | 0,943    | 0,695   |
| - Quaterly net growrh as a %                  | -0,5%   | 0,1%    | 1,5%   | 1,6%     | 1,2%    |
| - Year on year net growth (4)                 | 3,0%    | 2,1%    | 1,0%   | 2,8%     | 4,5%    |
| MVNOs                                         | 5,975   | 6,888   | 7,542  | 7,499    | 7,690   |
| - Quarterly Net Adds (4)                      | 0,734   | 0,913   | 0,654  | -0,043   | 0,191   |
| - Quaterly net growrh as a %                  | 14,0%   | 15,3%   | 9,5%   | -0,6%    | 2,5%    |
| - Year on year net growth (4)                 | 54,4%   | 64,7%   | 61,4%  | 43,1%    | 28,7%   |
| MVNO Market share                             | 9,42%   | 10,69%  | 11,43% | 11,21%   | 11,35%  |
|                                               |         |         |        |          |         |
| MVNO Market share of gross postpaid sales (9) | 15,5%   | 18,1%   | 15,0%  | 7,3%     | 10,3%   |
| MVNO Market share of gross prepaid sales (9)  | 31,4%   | 35,9%   | 34,3%  | 38,9%    | 44,3%   |
|                                               |         |         | 1      |          |         |
| Quaterly postpaid cancellation rate (10)      | 3,7%    | 4,0%    | 4,8%   | 7,5%     | 5,1%    |
| Quaterly prepaid cancellation rate (10)       | 13,4%   | 14,4%   | 13,3%  | 17,4%    | 18,2%   |
| Numbers ported during the quarter             | 0,726   | 0,740   | 1,018  | 2,640    | 1,389   |
| - Total numbers ported since July 2003 (11)   | 8,770   | 9,510   | 10,528 | 13,168   | 14,557  |
| - Year on year growth (4)                     | 45,2%   | 30,7%   | 37,4%  | 233,8%   | 91,3%   |

#### Numbers ported in metropolitan France