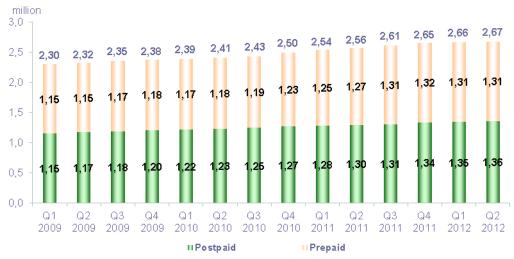

#### Overseas

- Page 9: customers base
- Page 10: Antilles-Guyana
- Page 11: Reunion-Mayotte

Not relevant growths (integration of the customers of La Poste Telecom formerly Débitel in the MVNO market)

III. 1. OVERSEAS REPORT : DOM, Saint-Martin, Saint-Barthélémy, Mayotte, Saint-Pierre-et-Miquelon Mobile Network Operators (1)
June 30th, 2012