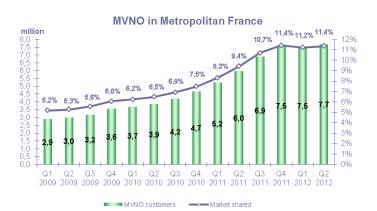

#### Post-paid customers not under commitment contract

II. 2. METROPOLITAN COMPETITION REPORT

Mobile Network Operators (1) and Mobile Virtual Network Operators (1')

|                                               | June-11 | Sept-11 | Dec-11 | March-12 | June-12 |
|-----------------------------------------------|---------|---------|--------|----------|---------|
| MNOs                                          | 57,473  | 57,542  | 58,425 | 59,368   | 60,063  |
| - Among which postpaid customers              | 43,177  | 43,636  | 44,292 | 45,974   | 47,223  |
| - Quarterly Net Adds (4)                      | -0,268  | 0,069   | 0,883  | 0,943    | 0,695   |
| - Quaterly net growrh as a %                  | -0,5%   | 0,1%    | 1,5%   | 1,6%     | 1,2%    |
| - Year on year net growth (4)                 | 3,0%    | 2,1%    | 1,0%   | 2,8%     | 4,5%    |
| MVNOs                                         | 5,975   | 6,888   | 7,542  | 7,499    | 7,690   |
| - Quarterly Net Adds (4)                      | 0,734   | 0,913   | 0,654  | -0,043   | 0,191   |
| - Quaterly net growrh as a %                  | 14,0%   | 15,3%   | 9,5%   | -0,6%    | 2,5%    |
| - Year on year net growth (4)                 | 54,4%   | 64,7%   | 61,4%  | 43,1%    | 28,7%   |
| MVNO Market share                             | 9,42%   | 10,69%  | 11,43% | 11,21%   | 11,35%  |
|                                               |         |         |        |          |         |
| MVNO Market share of gross postpaid sales (9) | 15,5%   | 18,1%   | 15,0%  | 7,3%     | 10,3%   |
| MVNO Market share of gross prepaid sales (9)  | 31,4%   | 35,9%   | 34,3%  | 38,9%    | 44,3%   |
|                                               |         |         | 1      |          |         |
| Quaterly postpaid cancellation rate (10)      | 3,7%    | 4,0%    | 4,8%   | 7,5%     | 5,1%    |
| Quaterly prepaid cancellation rate (10)       | 13,4%   | 14,4%   | 13,3%  | 17,4%    | 18,2%   |
| Numbers ported during the quarter             | 0,726   | 0,740   | 1,018  | 2,640    | 1,389   |
| - Total numbers ported since July 2003 (11)   | 8,770   | 9,510   | 10,528 | 13,168   | 14,557  |
| - Year on year growth (4)                     | 45,2%   | 30,7%   | 37,4%  | 233,8%   | 91,3%   |